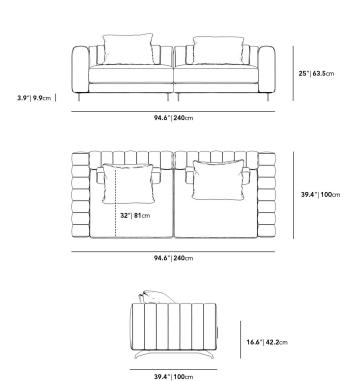

## Dimensions

94.6 in x 39.4 in x 25 in (Width x Depth x Height) All measurements are approximations.

Assembly Instructions Download