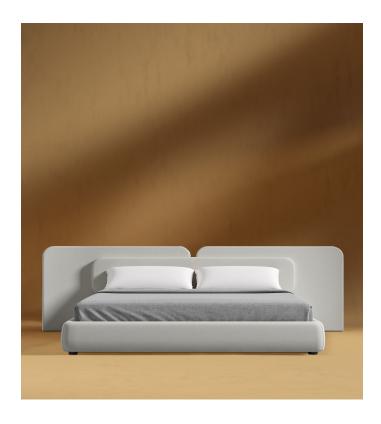

## Angelo Bed

The timeless silhouette of the Angelo Bed exudes modern luxury within any home. Sumptuous upholstery wraps around the robust and accommodating frame, complementing the grandiose headboard. Angelo's chic ambiance creates an indulgent bedroom experience, adding to your home's overall aesthetic. Bring an Italian-inspired design home with this contemporary bedframe available in your choice of premium, durable upholstery.

## Dimensions

106.3 in x 87 in x 41 in (Width x Depth x Height) All measurements are approximations.

**Assembly Instructions** Download