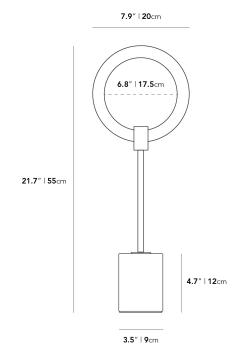

## Dimensions

7.9 in x 3.5 in x 21.7 in (Width x Depth x Height) All measurements are approximations.

Assembly Instructions Download