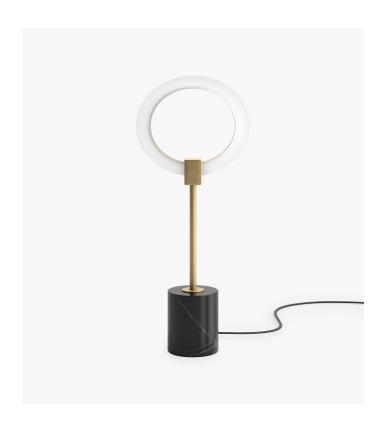

## Aura Table Lamp

Like a sunset, the Aura Table Lamp creates beauty wherever it shines. This contemporary lamp, made of gleaming brass, rich black marble, and halo-like bulb, play on the motifs of radiance and shape. The Aura Table Lamp casts an overarching feel of sophisticated elegance in any room.

## Details

- Brass electroplated frame
- Black marble base
- Black finished bottom wool felt pad
- LED integrated light
- 450 Lumen
- Color Temperature: 3000K
- Lifespan of 50,000 hrs
  1.5-meter black cord with floor switch
- cETL certified
- Type A/B plug suitable for use in the USA and Canada
- Light assembly required