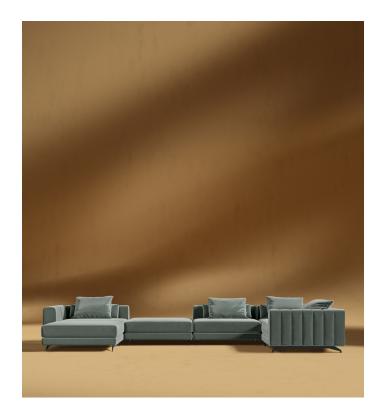

## Berlin Modular Sectional

Open your senses to the enticing shape of the Berlin Modular Sectional. Punctuated by the smooth channel detailing and sumptuous upholstery, the Berlin embodies an atmosphere of modern luxury. Enjoy our preset configuration or customize your own design by purchasing pieces separately.

## Details

- Kiln-dried hardwood frame with doweled joints and reinforced corner blocks
- Soft padded frame made with polyurethane foam wrapped in polyester fiber
- 3-layer high-density foam cushioning topped with premium 100%  $\,$ goose down feathers
- Channel tufted detailing on the back and sides
- Brushed steel finished legs available in black
- Includes 1 left corner piece, 1 right corner piece, 1 armless piece, 2 ottomans, 1 corner piece, 4 rectangle pillows and 4 square pillows
  • Pillow Rectangle - 28.7 in x 10.6 in x 6.3 in
- Pillow Square 20 in x 20 in x 6.3 in
- Soft Feel (Learn more about our sofa firmness here.)
- Legs require light assembly
- To join the modular pieces together please use the connector pieces that are included