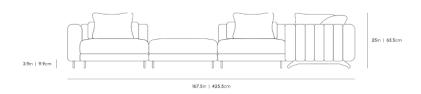

## Dimensions

167.5 in x 86.7 in x 25 in (Width x Depth x Height) All measurements are approximations.

Assembly Instructions Download