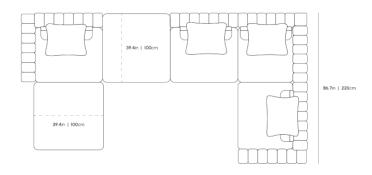

## Dimensions

167.5 in x 86.7 in x 25 in (Width x Depth x Height) All measurements are approximations.

Assembly Instructions Download