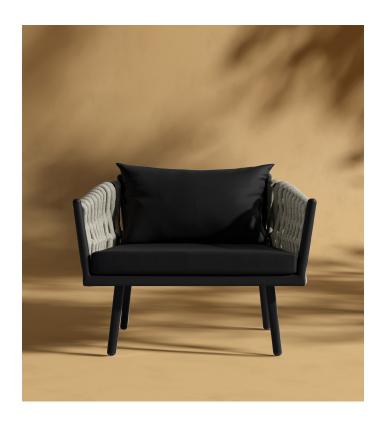

## Pierre Outdoor Lounge Chair

Lounge in modern style with the Pierre Outdoor Lounge Chair. Made of textured rope weave wrapped around an aluminum frame, the Pierre adds character and sophistication to any space. Featuring eye-catching details and a comfortable wide seat, the Pierre Outdoor Lounge Chair is perfect for unwinding on warm summer nights.

## Details

- Powder-coated aluminum frame
- Light grey or taupe woven rope
- Fast dry foam Includes one throw pillow
- Removable cushions
- Light assembly required