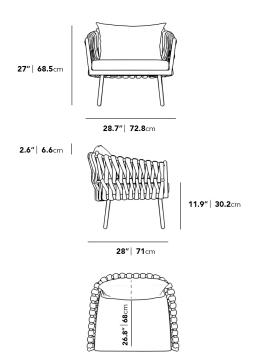

## Dimensions

28.7 in x 28 in x 27 in (Width x Depth x Height) All measurements are approximations.

Assembly Instructions Download