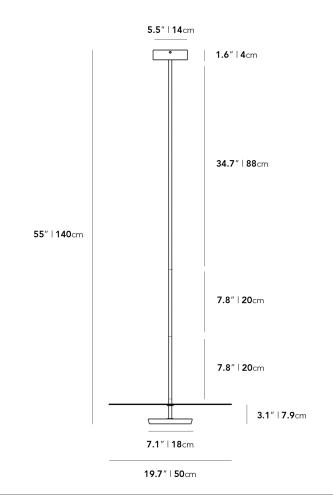

## Dimensions

19.7 in x 19.7 in x 55 in (Width x Depth x Height) All measurements are approximations.

Assembly Instructions Download