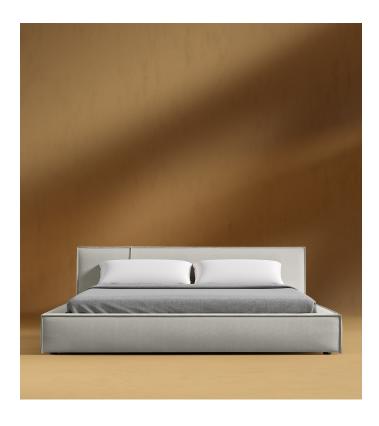

## Porter Bed

The Porter Bed is a simple structured bedframe with boxy flare and a low-set profile. Square sides are made like a side table, while an elevated backrest provides ample back support. High-density foam cushioning is nicely rounded and perfectly firm. Detailed pipe stitching around the edges finishes the eloquent modern modular bed design.

\*Mattress shown in images is 11" thick