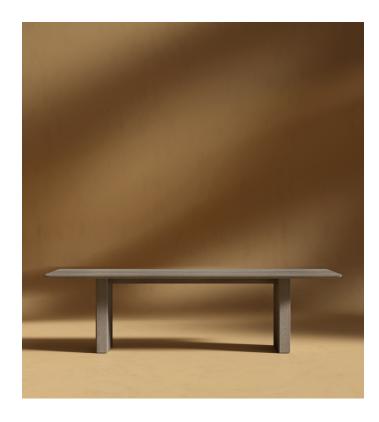

## **Tiberius Table**

Indulge in the exquisite elegance of the Tiberius Dining Table. Borrowing elements from Roman architecture, the grand, monumental silhouette of the Tiberius is meticulously crafted to evoke a sense of timeless elegance. This statement piece is available in two distinct finishes, each with its own unique allure. Choose the sophisticated white travertine in a refined 82" size, or opt for the grandeur of the 95" grey oak, crafted from 100% solid wood. Both sizes offer a striking dining experience and serve as stunning centerpieces for any dining space.

## Dimensions

94.9 in x 38.9 in x 29.5 in (Width x Depth x Height) All measurements are approximations.

Assembly Instructions Download