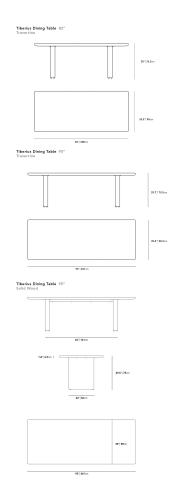

## **Tiberius Table**

Indulge in the exquisite elegance of the Tiberius Dining Table. Borrowing elements from Roman architecture, the grand, monumental silhouette of the Tiberius is meticulously crafted to evoke a sense of timeless elegance. This statement piece is available in two distinct finishes, each with its own unique allure. Choose the sophisticated white travertine in a refined 82" size, or opt for the grandeur of the 95" grey oak, crafted from 100% solid wood. Both sizes offer a striking dining experience and serve as stunning centerpieces for any dining space.

## Details

- Available 82• and 95" in White Travertine, and 95" Grey Oak
- Grey oak option made with 100% solid wood
- White travertine is unsealed and finished with oil (natural markings and spots may vary)
- Rounded edge
- Includes foot protectors for the legs
- This product will be shipped in a wooden crate, tools are
- recommended for unboxing
- Assembly required

## Dimensions

94.9 in x 38.9 in x 29.5 in (Width x Depth x Height) All measurements are approximations.

Assembly Instructions Download