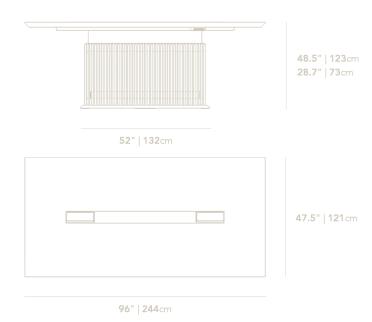

## Dimensions

96 in x 47.5 in x 28.7 in (Width x Depth x Height) All measurements are approximations.

Assembly Instructions Download