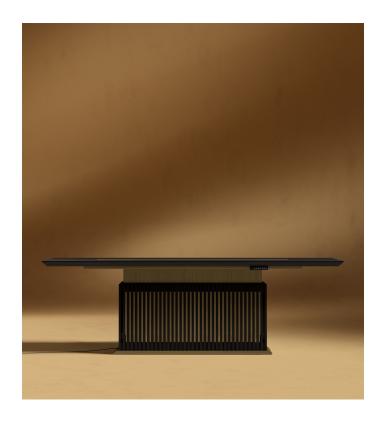

## Georgio Conference Table

A lustrous atmosphere in opulent tones. Distinguished by the enigmatic and captivating spirit of the Georgio Conference Table, the gleaming brass and impeccable slat detailing align perfectly to imbue a sense of timeless elegance in any space.

## Details

- Available in walnut veneer or black oak veneer finish
- · Antique brushed brass metal
- California Phase 2 Compliant MDF
- Black power bar
- Built-in power hub with cable management on tabletop
- Includes remote control panel
- Includes brushed brass metal mechanism cover
- Slat detailing on legs
- Assembly required
- This product will be shipped in a wooden crate, tools are recommended for unboxing