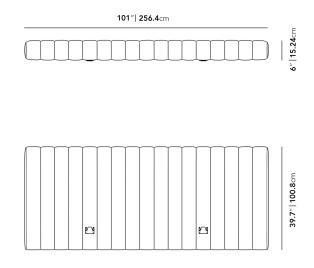

## Dimensions

101 in x 6 in x 39.7 in (Width x Depth x Height) All measurements are approximations.

Assembly Instructions Download