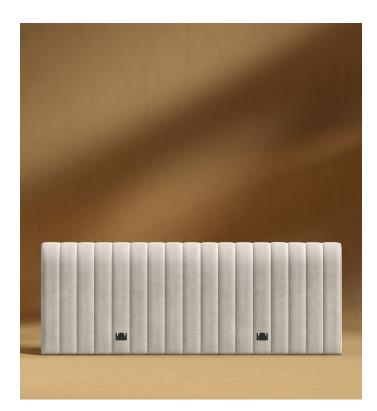

## **Berlin Headboard**

Open your senses to the enticing shape of the Berlin Headboard. Punctuated by the smooth channel detailing and sumptuous upholstery, the Berlin embodies an atmosphere of modern luxury.

## Details

- Larch wood and rubberwood headboard
- California Phase 2 Compliant MDF Standard quality framing is secured with strong metal brackets Upholstered in durable modern fabric Channel tufted headboard •
- .
- •
- Headboard can be mounted to the wall for security, using .
- walnut-stained wall cleats. Please note, white glove delivery does not
- include installation of wall mounts using french cleats Includes 4 white foot protectors for headboard
- . Assembly required