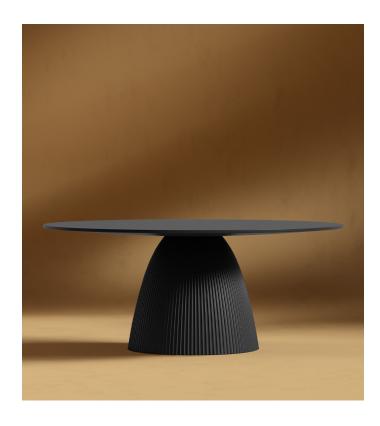

## Gallus Dining Table

A spectacle of sculptural figures and durable, natural materials come together to form harmoniously in the Gallus Dining Table. Celebrating timeless elegance with its curved form and fluted detailing, the Gallus brings grace and sophistication to any dining space.

## Details

- Natural glass fiber reinforced concrete
- Choice of black or alabaster
- Fluted base
- Suitable for indoor or outdoor use
- Includes 8-foot pads to protect floors
- Assembly required
- This product will be shipped in a wooden crate, tools are recommended for unboxing