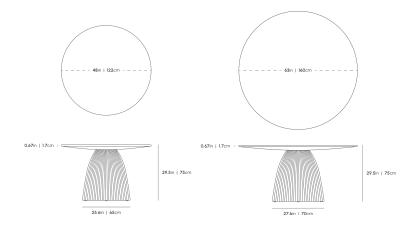

## Dimensions

48 in x 48 in x 29.5 in (Width x Depth x Height)

Additional Dimensions 63 in x 63 in x 29.5 in - (63" | 160cm Size, Black Concrete Surfaces)

All measurements are approximations.

Assembly Instructions Download