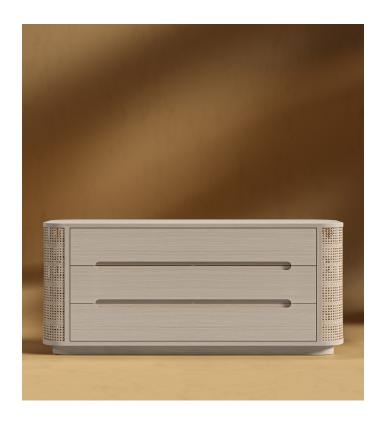

## Wishbone Dresser

Delight in the sophisticated warmth of the Wishbone Dresser. Subtle yet elegant, the natural wood and cane detailing unites with the contemporary curves of this modern dresser to create a timeless balance in any bedroom.

## Details

- White oak veneer
- White oak veneer California Phase 2 Compliant MDF Curved natural cane web detailing Soft-close engineered drawers Finger pull handle