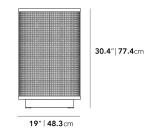

## Dimensions

62 in x 19 in x 30.4 in (Width x Depth x Height) All measurements are approximations.

Assembly Instructions Download