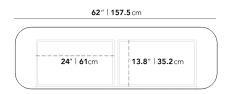

## Dimensions

62 in x 19 in x 30.4 in (Width x Depth x Height) All measurements are approximations.

Assembly Instructions Download