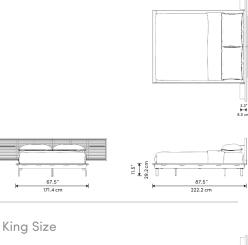

## Dimensions

101 in x 87.5 in x 35 in (Width x Depth x Height) All measurements are approximations.

Assembly Instructions Download