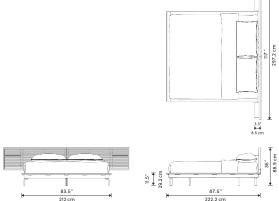

## Dimensions

101 in x 87.5 in x 35 in (Width x Depth x Height) All measurements are approximations.

Assembly Instructions Download