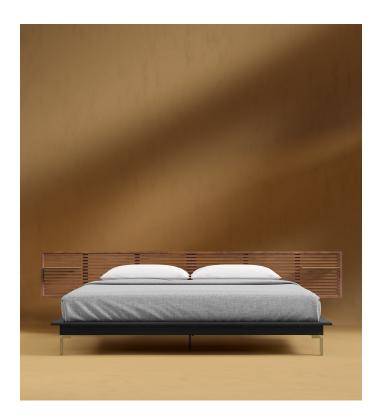

## Georgio Bed

Georgio is an unparalleled contemporary bed, that captures the pure essence of modern luxury. Minute brass details and judiciously applied materials, accentuate the linear lines of the rich walnut slat headboard and ebony base. The Georgio Bed is the perfect foundation for any bedroom. Complete your bedroom with the Georgio Nighstand and Georgio Wide Dresser.

## Details

- Smooth American walnut veneer
- Slat headboard
- Black oak veneer
- California Phase 2 Compliant MDF
- Standard quality framing is secured with strong metal brackets
- European flexible slat system included
- Interchangeable brushed brass shelf
- Brushed brass legs
- Approximately 2.3 inch mattress inset
- Includes footpad protectors
- Assembly required

\*Mattress shown in images is 12" thick