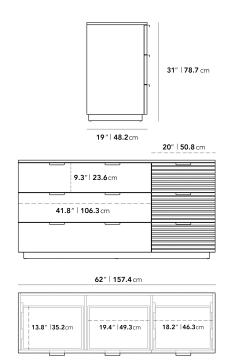

## Dimensions

62 in x 19 in x 31 in (Width x Depth x Height) All measurements are approximations.

**Assembly Instructions** Download