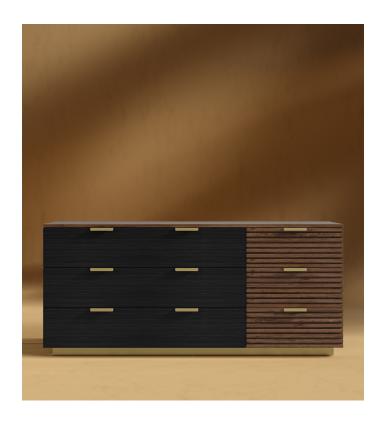

## Georgio Wide Dresser

Georgio is an unparalleled contemporary dresser, that captures the pure essence of modern luxury. Minute brass details and judiciously applied materials, accentuate the linear lines of the rich walnut slat detail and ebony drawer panels. The Georgio Wide Dresser is the perfect foundation for any bedroom. Complete your bedroom with the Georgio Nightstand.

## Details

- Smooth American walnut veneer
- Slat detailing
- Black oak veneer front drawer panels California Phase 2 Compliant MDF
- Soft-close engineered drawers
- Brushed brass handle and base Includes footpad protectors
- No assembly required