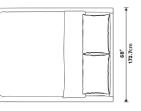

## Dimensions

68 in x 85.4 in x 12.6 in (Width x Depth x Height)

**Additional Dimensions** 84 in x 85.4 in x 12.6 in - (King Bed Size, Alesund Modern Felt)

All measurements are approximations.

Assembly Instructions Download