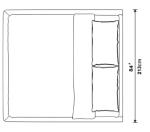

## Dimensions

68 in x 85.4 in x 12.6 in (Width x Depth x Height)

**Additional Dimensions** 84 in x 85.4 in x 12.6 in - (King Bed Size, Alesund Modern Felt)

All measurements are approximations.

Assembly Instructions Download