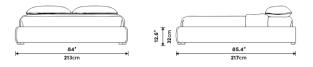

## Dimensions

68 in x 85.4 in x 12.6 in (Width x Depth x Height)

**Additional Dimensions** 84 in x 85.4 in x 12.6 in - (King Bed Size, Alesund Modern Felt)

All measurements are approximations.

Assembly Instructions Download