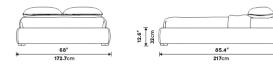

## Dimensions

68 in x 85.4 in x 12.6 in (Width x Depth x Height)

**Additional Dimensions** 84 in x 85.4 in x 12.6 in - (King Bed Size, Alesund Modern Felt)

All measurements are approximations.

Assembly Instructions Download