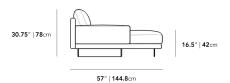

## Dimensions

132.5 in x 57 in x 30.75 in (Width x Depth x Height) All measurements are approximations.

Assembly Instructions Download