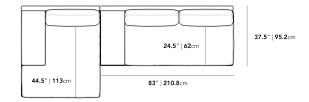

## Dimensions

132.5 in x 57 in x 30.75 in (Width x Depth x Height) All measurements are approximations.

Assembly Instructions Download