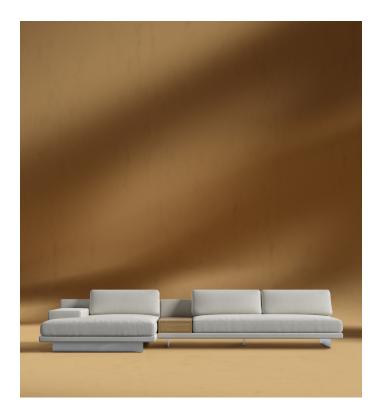

## Dresden Sectional Sofa w/ Ash Veneer Side Table

Compelling in its simple yet cutting edge style, the Dresden modular collection is a bold take on contemporary design. The sleek, low profile frame is met with grand cloud-like seat cushions to create the statement making structure. The Dresden also balances the expansive seating with an interchangeable side table insert that is offered in ash, walnut, white lacquer, and marble finishes. Grounded on cast stainless steel legs with an elegant brushed finish, this piece's thoughtful composition demonstrates an exceptional opportunity for modern luxury in your home.

## Details

Kiln-dried hardwood frame with doweled joints and reinforced corner blocks

- Soft-padded frame made with polyurethane foam wrapped in polyester fiber
- 8 gauge sinuous spring construction
- 3 layer high-density foam cushioning topped with premium 100% goose feathers
- Low profile solid stainless steel legs
- Includes 1 chaise with armrest & 1 armless sofa with ash veneer storage table
- Storage table in ash veneer with push to open drawer
- Available as preset or custom modular configurations
- Medium Feel (Learn more about our sofa firmness here.)
- Legs require light assembly
- To join the modular pieces together please use the connector pieces that are included