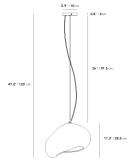

## Dimensions

15 in x 14.3 in x 47.2 in (Width x Depth x Height)

**Additional Dimensions** 19.5 in x 18.9 in x 47.2 in - (Large Size, Matte Alabaster Finishes)

All measurements are approximations.

Assembly Instructions Download