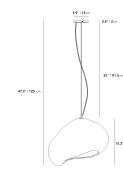

## Dimensions

15 in x 14.3 in x 47.2 in (Width x Depth x Height)

**Additional Dimensions** 19.5 in x 18.9 in x 47.2 in - (Large Size, Matte Alabaster Finishes)

All measurements are approximations.

Assembly Instructions Download