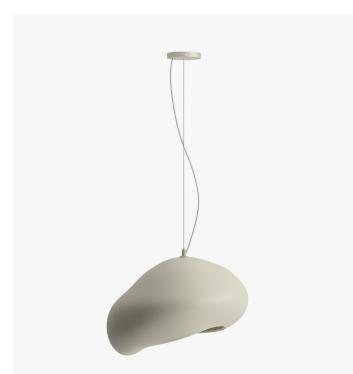

## Organa Pendant

Emulate the organic and serene feel of the Organa Pendant. Like a pebble shimmering in the water, the Organa captivates with its unusual shape and natural tones reflected in nature.

## Details

- .
- Available in matte alabaster or matte black ceramic E12 socket; fits an E12bulb with a maximum of 5.9" in diameter Textile cord in alabaster or black
- .
- . 5-inch adjustable cord
- Hardwire cap in alabaster or black metal finish .
- Hardwired fixture; professional installation recommended .
- . cETL certified
- Assembly Instructions here. .