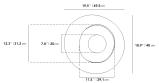

## Dimensions

15 in x 14.3 in x 47.2 in (Width x Depth x Height)

**Additional Dimensions** 19.5 in x 18.9 in x 47.2 in - (Large Size, Matte Alabaster Finishes)

All measurements are approximations.

Assembly Instructions Download