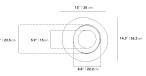

## Dimensions

15 in x 14.3 in x 47.2 in (Width x Depth x Height)

**Additional Dimensions** 19.5 in x 18.9 in x 47.2 in - (Large Size, Matte Alabaster Finishes)

All measurements are approximations.

Assembly Instructions Download