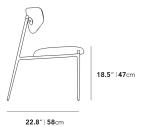

## Dimensions

18.8 in x 22.8 in x 30.7 in (Width x Depth x Height) Seat Height: 18.5 in Seat Depth: 16.5 in

All measurements are approximations.

Assembly Instructions Download