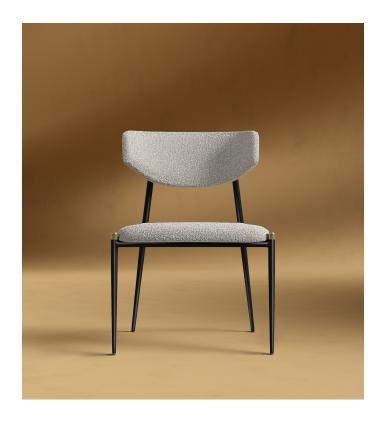

## Geno Dining Chair

Delight in the sophisticated and delicate silhouette of the Geno Dining Chair. With the intricate, gleaming metal frame and beautifully curved back, the Geno unites everyday elegance with an understated design.

## Details

- Solid powder-coated black metal legs High-density foam wrapped around plywood seat and back
- Floor protective glides
  Brushed brass metal caps
- Assembly required