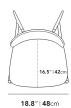

## Dimensions

18.8 in x 22.8 in x 30.7 in (Width x Depth x Height) Seat Height: 18.5 in Seat Depth: 16.5 in

All measurements are approximations.

Assembly Instructions Download