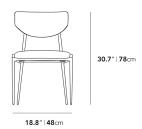

## Dimensions

18.8 in x 22.8 in x 30.7 in (Width x Depth x Height) Seat Height: 18.5 in Seat Depth: 16.5 in

All measurements are approximations.

Assembly Instructions Download