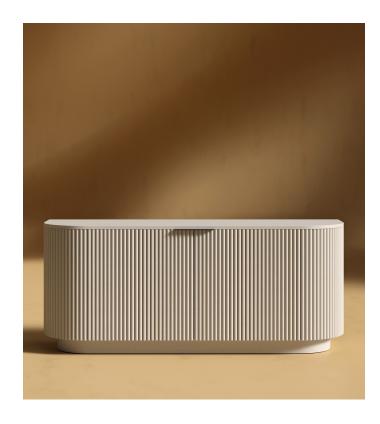

## Athena Sideboard

The modern, fresh, and captivating embodiment of the Athena Sideboard sweeps you into a whirlwind of delight and sophistication. Combining everyday functionality with unparalleled design through the elegant composition and luxuriant materials, the Athena softly brings a sense of refined grace to any space.

## Details

- Choice of alabaster matte lacquer or ebony tambour Slim black matte metal handles
- Adjustable shelves
- Cable management in the back of the sideboard
- Anti-tip cable management
- Soft-close hinges
- Door bumpers
- Colors and finishes may vary with lighting"order a free swatch for the perfect match