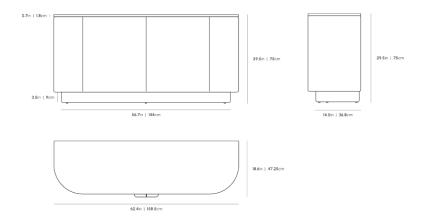

## Dimensions

62.4 in x 18.6 in x 29.5 in (Width x Depth x Height) All measurements are approximations.

Assembly Instructions Download