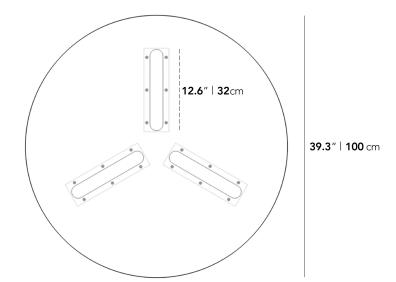

## Dimensions

39.3 in x 39.3 in x 13 in (Width x Depth x Height) All measurements are approximations.

Assembly Instructions Download