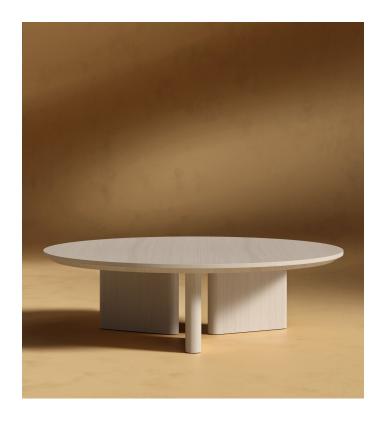

## Trio Coffee Table

An emblematic expression of timeless elegance, Trio Coffee Table will transport you in an atmosphere of sophisticated luxury with its minimal and contemporary shape. Grounded by the unique three-legged base, the Trio offers a sense of modern opulence in any space.

## Dimensions

39.3 in x 39.3 in x 13 in (Width x Depth x Height) All measurements are approximations.

Assembly Instructions Download