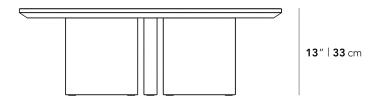

## Dimensions

39.3 in x 39.3 in x 13 in (Width x Depth x Height) All measurements are approximations.

Assembly Instructions Download