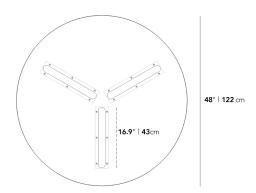

## Dimensions

48 in x 48 in x 29.5 in (Width x Depth x Height) All measurements are approximations.

Assembly Instructions Download