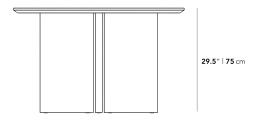

## Dimensions

48 in x 48 in x 29.5 in (Width x Depth x Height) All measurements are approximations.

Assembly Instructions Download