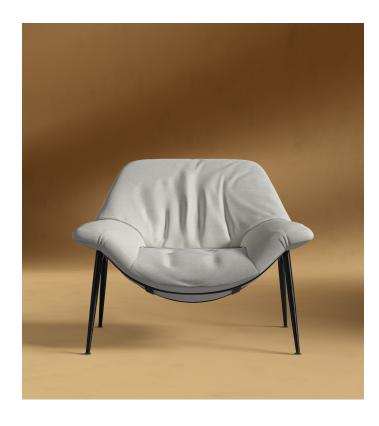

## **Davos Lounge Chair**

Recline back into the luxurious, serene feel of the Davos Lounge Chair. Like a cloud, the plush sumptuous upholstery and contemporary silhouette of the Davos creates a monumental feel of tranquility in any space.

## Details

- Premium upholstery
  Curved fiberglass shell
  High-density foam cushioning topped with soft fiber batting
  Solid powder-coated metal legs
  Floor protective glides

- Assembly required