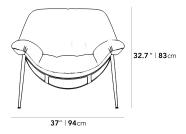

## Dimensions

37 in x 40.1 in x 32.7 in (Width x Depth x Height) Seat Height: 17.3 in Seat Depth: 22.4 in All measurements are approximations.

**Assembly Instructions** 

Download