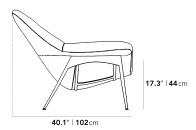

## Dimensions

37 in x 40.1 in x 32.7 in (Width x Depth x Height) Seat Height: 17.3 in Seat Depth: 22.4 in All measurements are approximations.

**Assembly Instructions** 

Download