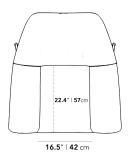

## Dimensions

37 in x 40.1 in x 32.7 in (Width x Depth x Height) Seat Height: 17.3 in Seat Depth: 22.4 in All measurements are approximations.

**Assembly Instructions** 

Download