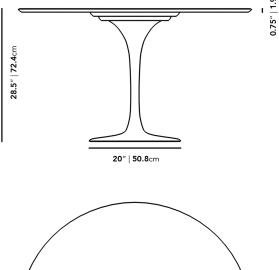

## Dimensions

39.5 in x 39.5 in x 28.5 in (Width x Depth x Height)

### **Additional Dimensions**

47.25 in x 47.25 in x 28.5 in - (48" | 122cm Size, White Lacquer Veneer Finishes, Black Base Options)

47.25 in x 47.25 in x 28.5 in - (48" | 122cm Size, White Lacquer Veneer Finishes, White Base Options)