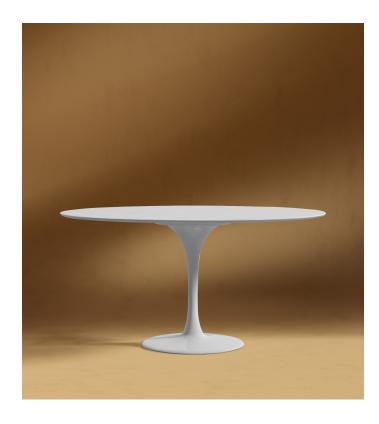

# Tulip Table Round - Lacquer

The Tulip Table series is a premium reproduction line inspired by Finnish and American mid-century architecture, a period vastly characterised by the simplification of everyday living. The unique single pedestal base is made from strong cast aluminum to support a heavy top whilst eliminating the unnecessary clutter of legs underneath.

#### Details

This premium Rove Classics reproduction features:

- Lacquer top with satin finish
- California Phase 2 Compliant MDF
- Beveled underside edge
- Cast aluminum base with gloss finish
- Base has 5-step powder coat resistant to chipping
- Round shape
- Assembly is required
- Diameter may vary by approximately 0.5"
- This product will be shipped in a wooden crate, tools are recommended for unboxing