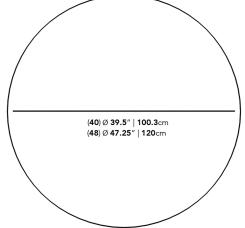

## Dimensions

39.5 in x 39.5 in x 28.5 in (Width x Depth x Height)

### **Additional Dimensions**

47.25 in x 47.25 in x 28.5 in - (48" | 122cm Size, White Lacquer Veneer Finishes, Black Base Options)

47.25 in x 47.25 in x 28.5 in - (48" | 122cm Size, White Lacquer Veneer Finishes, White Base Options)