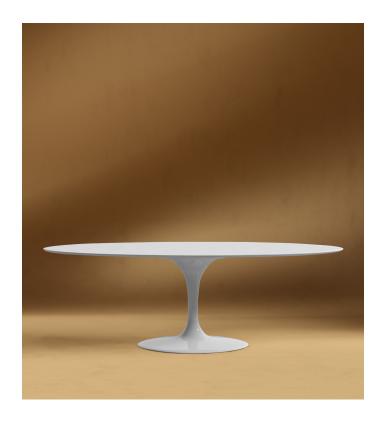

# Tulip Table Oval - Lacquer

The Tulip Table series is a premium reproduction line inspired by Finnish and American mid-century architecture, a period vastly characterised by the simplification of everyday living. The unique single pedestal base is made from strong cast aluminum to support a heavy top whilst eliminating the unnecessary clutter of legs underneath.

#### Details

This premium Rove Classics reproduction features:

- Lacquer top with satin finish
- California Phase 2 Compliant MDF
- Beveled underside edge
- Cast aluminum base with gloss finish
- Base has 5-step powder coat resistant to chipping
- Oval shape
- Assembly is required
- Diameter may vary by approximately 0.5"
- This product will be shipped in a wooden crate, tools are recommended for unboxing