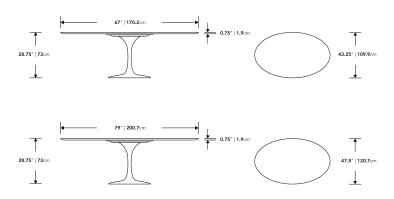

## Dimensions

67 in x 43.25 in x 28.75 in (Width x Depth x Height)

### **Additional Dimensions**

78.75 in x 47.25 in x 28.75 in -  $(79" \mid 201 \text{cm}$  Size, White Lacquer Veneer Finishes, White Base Options) 78.75 in x 47.25 in x 28.75 in -  $(79" \mid 201 \text{cm}$  Size, White Lacquer Veneer Finishes, Black Base Options)