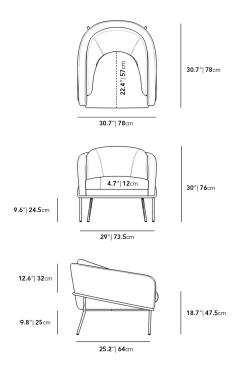

## Dimensions

30.9 in x 31.5 in x 30.7 in (Width x Depth x Height) All measurements are approximations.

Assembly Instructions Download