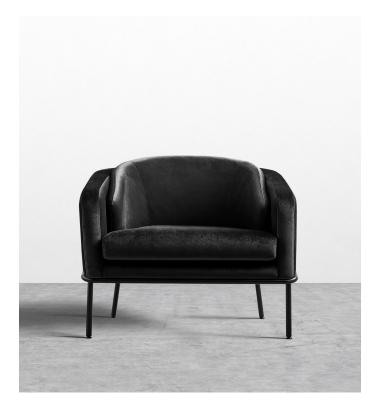

## Angelo Lounge Chair - Clearance

The timeless silhouette of the Angelo Lounge Chair exudes luxury within any home. Sleek black steel legs wrap around a robust and accommodating seat complementing our premium filled backrest. Angelo's chic ambiance creates an indulgent lounging experience, adding to your home's overall aesthetic. Bring Italian inspired design home with this modern piece available in your choice of premium upholstery.