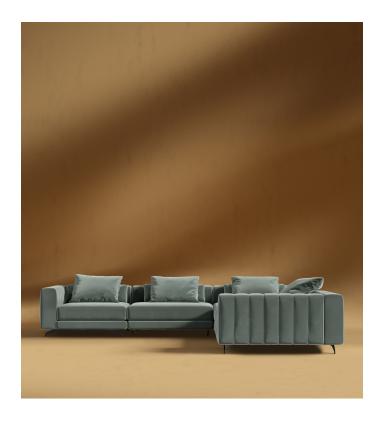

## Berlin L-Sectional

Open your senses to the enticing shape of the Berlin L-Sectional. Punctuated by the smooth channel detailing and sumptuous upholstery, the Berlin embodies an atmosphere of modern luxury. Enjoy our preset configuration or customize your own design by purchasing pieces separately.

## Dimensions

126 in x 118.1 in x 25 in (Width x Depth x Height) Seat Height: 16.6 in All measurements are approximations.

Assembly Instructions Download