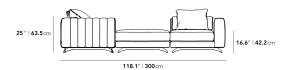

## Dimensions

126 in x 118.1 in x 25 in (Width x Depth x Height) Seat Height: 16.6 in All measurements are approximations.

Assembly Instructions Download