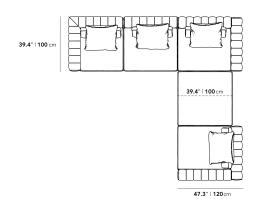

## Dimensions

126 in x 118.1 in x 25 in (Width x Depth x Height) Seat Height: 16.6 in All measurements are approximations.

Assembly Instructions Download