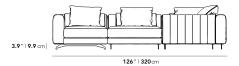

## Dimensions

126 in x 118.1 in x 25 in (Width x Depth x Height) Seat Height: 16.6 in All measurements are approximations.

Assembly Instructions Download