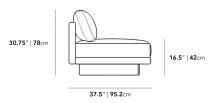

## Dimensions

83 in x 37.5 in x 30.75 in (Width x Depth x Height) All measurements are approximations.

Assembly Instructions Download