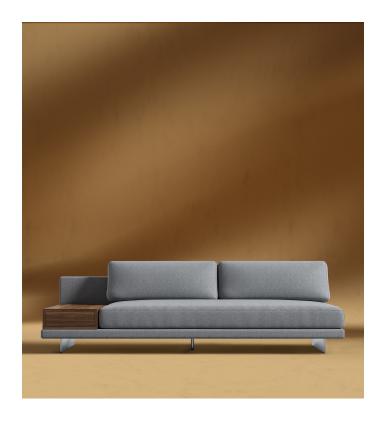

## Dimensions

83 in x 37.5 in x 30.75 in (Width x Depth x Height) All measurements are approximations.

Assembly Instructions Download