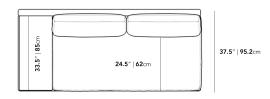

## Dimensions

83 in x 37.5 in x 30.75 in (Width x Depth x Height) All measurements are approximations.

Assembly Instructions Download