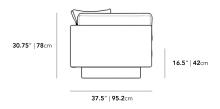

## Dimensions

88.25 in x 37.5 in x 30.75 in (Width x Depth x Height) All measurements are approximations.

Assembly Instructions Download