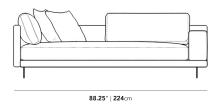

## Dimensions

88.25 in x 37.5 in x 30.75 in (Width x Depth x Height) All measurements are approximations.

Assembly Instructions Download