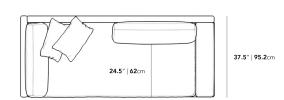

## Dimensions

88.25 in x 37.5 in x 30.75 in (Width x Depth x Height) All measurements are approximations.

Assembly Instructions Download