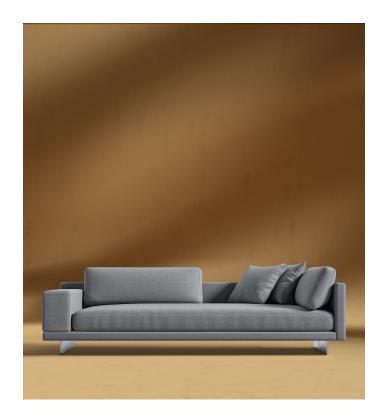

## Dresden Left Arm Sofa

Compelling in its simple yet cutting edge style, the Dresden modular collection is a bold take on contemporary design. The sleek, low profile frame is met with grand cloud-like seat cushions to create the statement making structure. The Dresden also balances the expansive seating with an interchangeable side table insert that is offered in walnut, natural, and white lacquer finishes. Grounded on cast stainless steel legs with an elegant brushed finish, this piece's thoughtful composition demonstrates an exceptional opportunity for modern luxury in your home.