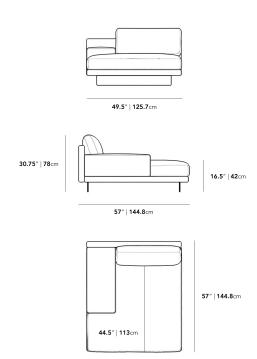

## Dimensions

57.1 in x 49.6 in x 24.17 in (Width x Depth x Height) Seat Height: 16.5 in Seat Depth: 44.5 in All measurements are approximations.

Assembly Instructions Download