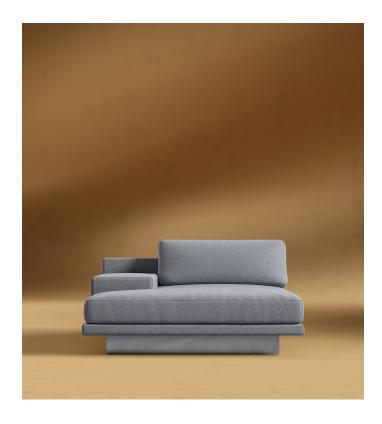

## Dresden Left Chaise with Armrest

Compelling in its simple yet cutting edge style, the Dresden modular collection is a bold take on contemporary design. The sleek, low profile frame is met with grand cloud-like seat cushions to create the statement making structure. The Dresden also balances the expansive seating with an interchangeable side table insert that is offered in walnut, natural, and white lacquer finishes. Grounded on cast stainless steel legs with an elegant brushed finish, this piece's thoughtful composition demonstrates an exceptional opportunity for modern luxury in your home.