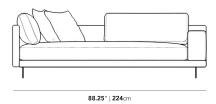

## Dimensions

88.25 in x 37.5 in x 30.75 in (Width x Depth x Height) All measurements are approximations.

Assembly Instructions
Download