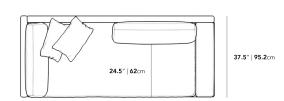

## Dimensions

88.25 in x 37.5 in x 30.75 in (Width x Depth x Height) All measurements are approximations.

Assembly Instructions
Download