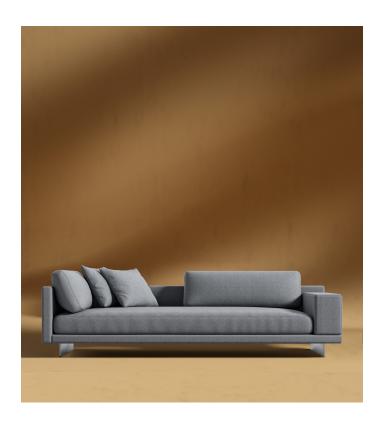

## Dresden Right Arm Sofa

Compelling in its simple yet cutting edge style, the Dresden modular collection is a bold take on contemporary design. The sleek, low profile frame is met with grand cloud-like seat cushions to create the statement making structure. The Dresden also balances the expansive seating with an interchangeable side table insert that is offered in walnut, natural, and white lacquer finishes. Grounded on cast stainless steel legs with an elegant brushed finish, this piece's thoughtful composition demonstrates an exceptional opportunity for modern luxury in your home.