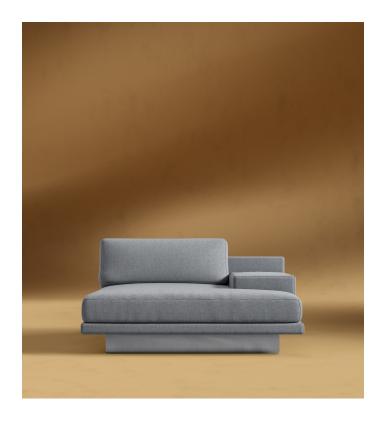

## Dresden Right Chaise with Armrest

Compelling in its simple yet cutting edge style, the Dresden modular collection is a bold take on contemporary design. The sleek, low profile frame is met with grand cloud-like seat cushions to create the statement making structure. The Dresden also balances the expansive seating with an interchangeable side table insert that is offered in walnut, natural, and white lacquer finishes. Grounded on cast stainless steel legs with an elegant brushed finish, this piece's thoughtful composition demonstrates an exceptional opportunity for modern luxury in your home.