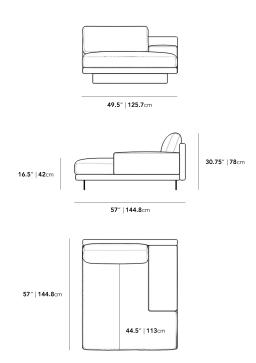

## **Dimensions**

57.1 in x 49.6 in x 24.17 in (Width x Depth x Height) Seat Height: 16.5 in Seat Depth: 44.5 in

All measurements are approximations.

Assembly Instructions Download