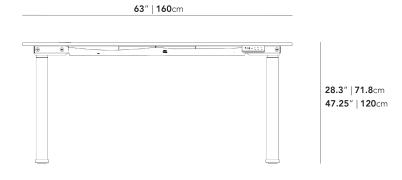

## Details

- Choice of black oak veneer tabletop with black E-standing desk component or white lacquer table top with white E-standing desk component
- Built and tested to meet BIFMA-compliant durability standards, this piece is suited for both commercial and residential applications
- Connecting cable to the motor at 1.1m long
- Cable plug into an outlet 2.5m long
- Minimum height 28.3in (71.8cm)
- Maximum height 47.25in (120cm)
- Assembly required

## Dimensions

63 in x 31.5 in x 28.3 in (Width x Depth x Height) All measurements are approximations.

**Assembly Instructions** Download