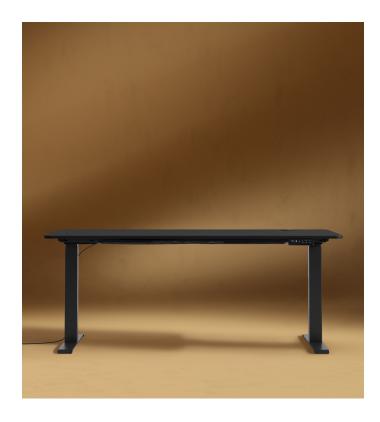

## Eryk/Athena E-Standing Desk

Enhancing every office space with its sleek curves and smooth tabletop, the opulent E-Standing Desk introduces a touch of luxury to your workspace. Featuring premium, electrically adjustable height capabilities, this desk seamlessly offers the flexibility to transition between sitting and standing positions at your convenience. Pair this e-standing desk with the Eryk Standing Desk - Base or Athena Standing Desk - Base to complete your office set up.

## Details

- Choice of black oak veneer tabletop with black E-standing desk component or white lacquer table top with white E-standing desk component
- Built and tested to meet BIFMA-compliant durability standards, this piece is suited for both commercial and residential applications
- Connecting cable to the motor at 1.1m long
- Cable plug into an outlet 2.5m long
- Minimum height 28.3in (71.8cm)
- Maximum height 47.25in (120cm)
- Assembly required