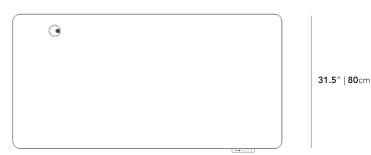

## Dimensions

63 in x 31.5 in x 28.3 in (Width x Depth x Height) All measurements are approximations.

**Assembly Instructions** Download