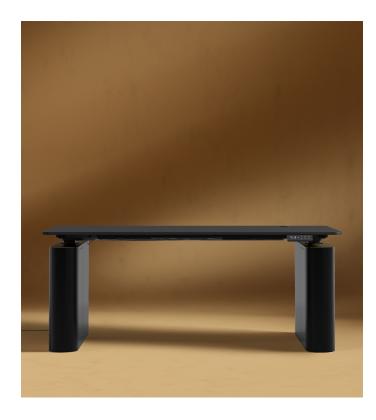

## Eryk Standing Desk

Elevating any office space with its brass detailing and smooth curves, the luxurious Eryk Standing Desk adds a sense of luxury to any office setting. This premium standing desk boasts high-end, electrically adjustable height functionality, providing you with the flexibility to switch between sitting and standing positions whenever you desire seamlessly.

## Details

- Veneer tabletop
- Metal electric standing desk component
- Lacquer wooden base with antique brushed brass accent Connecting cable to the motor at 1.1m long
- Cable plug to the outlet at 2.5m long