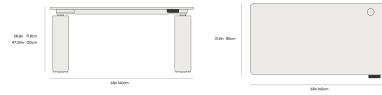

Minimum height - 28.3in (71.8cm)

Maximum height - 47.25in (120cm)

- Adjustable shelves & push-close door hinge on the wooden legs for storage
- The wood base can also be purchased separately here
- Assembly required
- This product will be shipped in a wooden crate, tools are recommended for unboxing

## Dimensions

63 in x 31.5 in x 28.3 in (Width x Depth x Height) All measurements are approximations.

Assembly Instructions Download