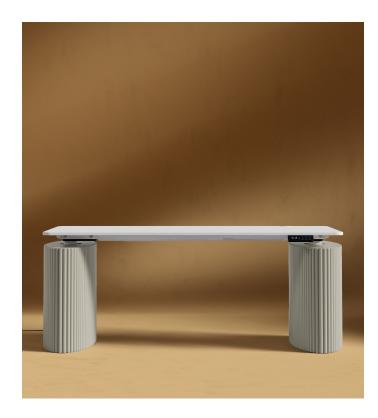

## Athena Standing Desk

The modern, fresh, and captivating embodiment of the Athena Standing Desk sweeps you into a whirlwind of delight and sophistication. Combining everyday functionality with unparalleled design through the elegant composition and luxuriant materials, the Athena softly brings a sense of refined grace to any office space.

## Details

- White lacquer table top with white E-standing desk component Fluted MDF wood base with alabaster lacquer
- Connecting cable to the motor at 1.1m long
- Cable plug into an outlet 2.5m long The base can also be purchased separately
- Assembly required
- This product will be shipped in a wooden crate, tools are recommended for unboxing
- Colors and finishes may vary with lighting"order a free swatch for the perfect match