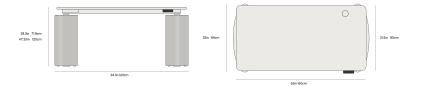

## Dimensions

63 in x 31.5 in x 28.3 in (Width x Depth x Height) All measurements are approximations.

**Assembly Instructions** Download