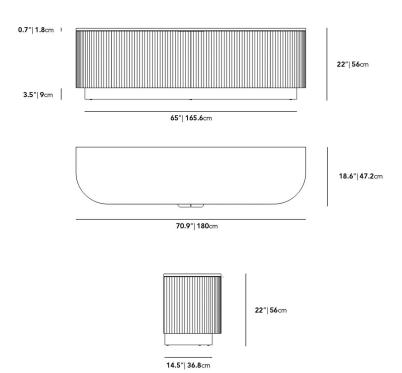

## Dimensions

70.9 in x 18.5 in x 22 in (Width x Depth x Height) All measurements are approximations.

Assembly Instructions Download