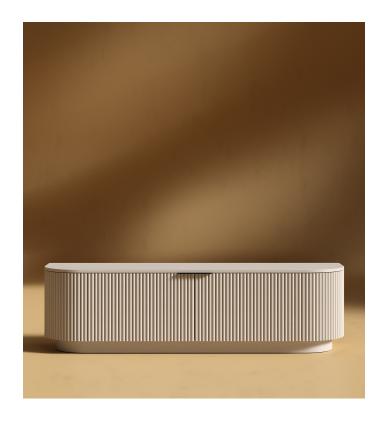

## Athena Media Console

The modern, fresh, and captivating embodiment of the Athena Media Console sweeps you into a whirlwind of delight and sophistication. Combining everyday functionality with unparalleled design through the elegant composition and luxuriant materials, the Athena softly brings a sense of refined grace to any space.

## Details

- Choice of alabaster matte lacquer or ebony tambour
- Slim black matte metal handles
- Adjustable shelves
- Includes two cabinet access holes in the back
- Includes wall fixing hardware and slip pad
- Soft-close hinges
- Door bumpers
- Colors and finishes may vary with lighting"order a free swatch for the perfect match