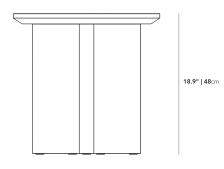

## Dimensions

19.7 in x 19.7 in x 18.9 in (Width x Depth x Height) All measurements are approximations.

Assembly Instructions Download