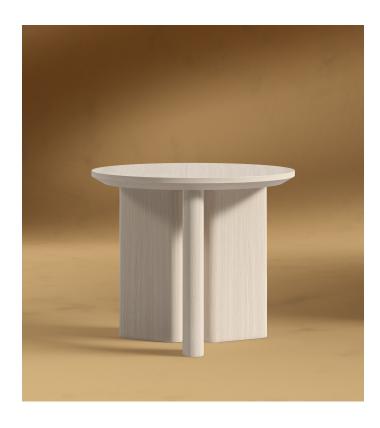

## Trio Side Table

An emblematic expression of timeless elegance, Trio Side Table will transport you in an atmosphere of sophisticated luxury with its minimal and contemporary shape. Grounded by the unique three-legged base, the Trio offers a sense of modern opulence in any space.

## Details

- Washed natural oak veneer
- California Phase 2 Compliant MDF
- Beveled underside edge
- Metal base connectors Plastic foot glides
- Assembly required