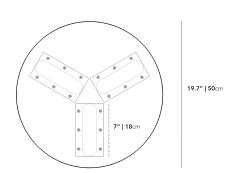

## Dimensions

19.7 in x 19.7 in x 18.9 in (Width x Depth x Height) All measurements are approximations.

Assembly Instructions Download