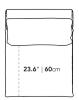

## Dimensions

29.5 in x 38.6 in x 22.2 in (Width x Depth x Height) Seat Height: 16.9 in Seat Depth: 23.6 in All measurements are approximations.

Assembly Instructions Download