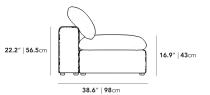

## Dimensions

29.5 in x 38.6 in x 22.2 in (Width x Depth x Height) Seat Height: 16.9 in Seat Depth: 23.6 in All measurements are approximations.

Assembly Instructions Download