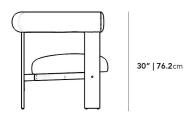

## Dimensions

34.06 in x 25.58 in x 30 in (Width x Depth x Height) Seat Height: 16.9 in Seat Depth: 22.5 in All measurements are approximations.

Assembly Instructions Download

26.9" | 68.5cm

34.1" | 86.5cm