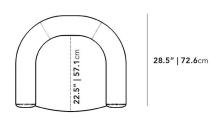

## Dimensions

34.06 in x 25.58 in x 30 in (Width x Depth x Height) Seat Height: 16.9 in Seat Depth: 22.5 in All measurements are approximations.

Assembly Instructions Download

26.9" | 68.5cm

34.1" | 86.5cm