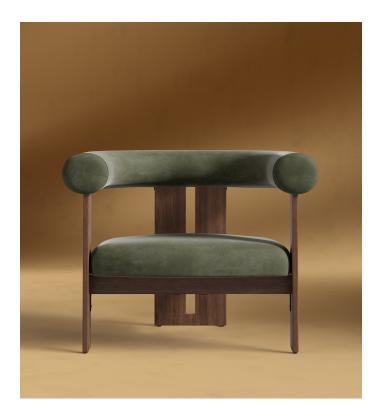

## **Tola Lounge Chair**

The Tola Lounge Chair infuses any home with a sophisticated elegance, radiating a delightful harmony. With its plush, curved silhouette complemented by rich wood tones, the Tola effortlessly stands out in any living room.

## Details

- Rubberwood with walnut stain .
- Premium upholstery
- .
- Black screws for the walnut frame The backrest has softer firmness than the seat cushion .
- . Assembly is required