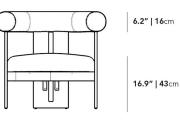

## Dimensions

34.06 in x 25.58 in x 30 in (Width x Depth x Height) Seat Height: 16.9 in Seat Depth: 22.5 in All measurements are approximations.

Assembly Instructions Download

26.9" | 68.5cm

34.1" | 86.5cm