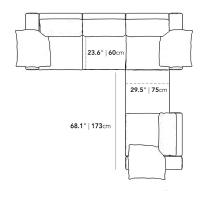

## Dimensions

106.7 in x 106.7 in x 22.2 in (Width x Depth x Height) Seat Height: 16.9 in Seat Depth: 23.6 in All measurements are approximations.

Assembly Instructions Download