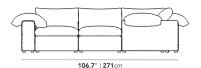

## Dimensions

106.7 in x 106.7 in x 22.2 in (Width x Depth x Height) Seat Height: 16.9 in Seat Depth: 23.6 in All measurements are approximations.

Assembly Instructions Download