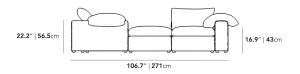

## Dimensions

106.7 in x 106.7 in x 22.2 in (Width x Depth x Height) Seat Height: 16.9 in Seat Depth: 23.6 in All measurements are approximations.

Assembly Instructions Download