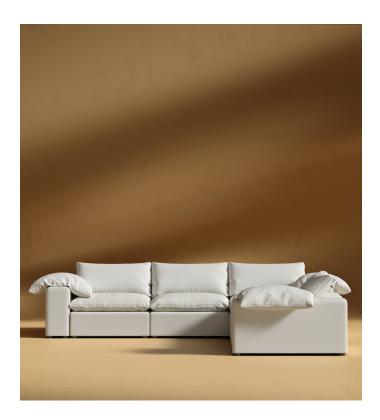

## **Nuvo L-Sectional**

Drift into an oasis of lavish comfort with the Nuvo L-Sectional. Where comfort intertwines seamlessly with contemporary design, the Nuvo entices with its irresistible plush cushioning that whispers opulence in every corner. This modular collection, versatile and customizable, effortlessly adapts to spaces big or small, ensuring a perfect fit for every space.

## Dimensions

106.7 in x 106.7 in x 22.2 in (Width x Depth x Height) Seat Height: 16.9 in Seat Depth: 23.6 in All measurements are approximations.

Assembly Instructions Download