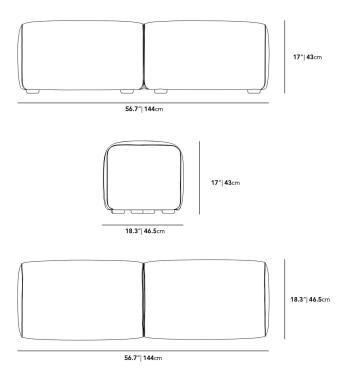

## Dimensions

56.7 in x 18.1 in x 16.9 in (Width x Depth x Height) All measurements are approximations.

Assembly Instructions Download