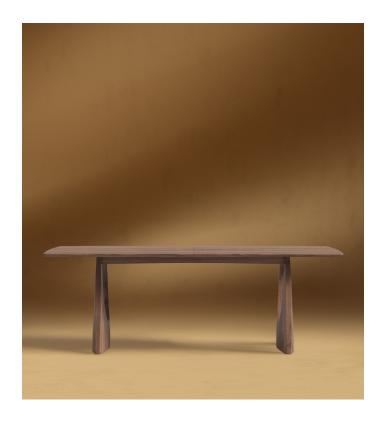

## Arco Extendable Dining **Table**

The Arco Dining Table strikes a balance between simplicity and sophistication, drawing attention with its minimalistic yet architectural features. With its sleek walnut or natural washed oak veneer and sculptural legs, the Arco breathes life into any space it graces.

#### Details

- Choice of walnut or washed natural oak veneer
- Beveled underside edge
- Removable leaf can be stored underneath the table Cage storage has felt pads to protect the leaf from scratching
- Secure lock mechanism to ensure the table stays intact when the leaf is not in use
- Assembly is required

### Dimensions

79.1 in x 41.3 in x 30.1 in (Width x Depth x Height) All measurements are approximations.

Assembly Instructions Download