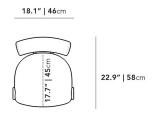

## Dimensions

20.08 in x 21.65 in x 31.5 in (Width x Depth x Height)

Seat Height: 18.5 in Seat Depth: 17.72 in

All measurements are approximations.

Assembly Instructions

Download