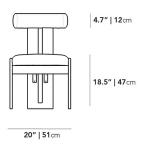

## Dimensions

20.08 in x 21.65 in x 31.5 in (Width x Depth x Height)

Seat Height: 18.5 in Seat Depth: 17.72 in

All measurements are approximations.

Assembly Instructions

Download