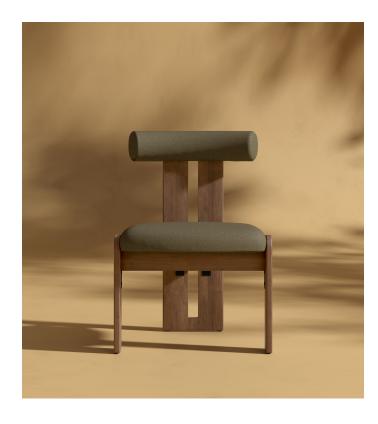

## Tola Outdoor Dining Chair

The Tola Dining Chair infuses any outdoor space with a sophisticated elegance, radiating a delightful harmony. With its plush, curved silhouette complemented by rich wood tones, the Tola effortlessly stands out in any outdoor dining space.