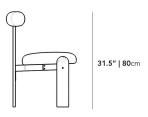

## Dimensions

20.08 in x 21.65 in x 31.5 in (Width x Depth x Height)

Seat Height: 18.5 in Seat Depth: 17.72 in

All measurements are approximations.

Assembly Instructions

Download