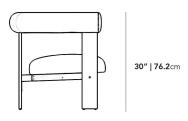

## Dimensions

34.1 in x 28.5 in x 30 in (Width x Depth x Height) Seat Height: 16.9 in Seat Depth: 22.5 in All measurements are approximations.

Assembly Instructions Download