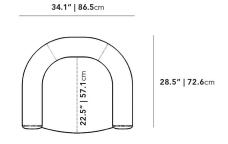

## Dimensions

34.1 in x 28.5 in x 30 in (Width x Depth x Height) Seat Height: 16.9 in Seat Depth: 22.5 in All measurements are approximations.

Assembly Instructions Download