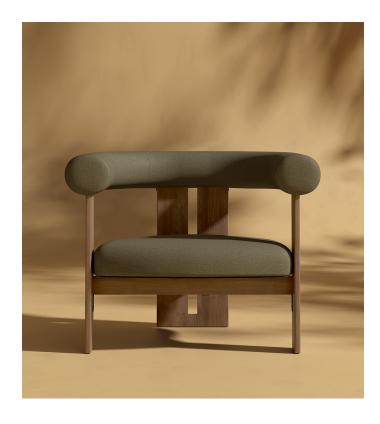

## Tola Outdoor Lounge Chair

The Tola Lounge Chair infuses any outdoor space with a sophisticated elegance, radiating a delightful harmony. With its plush, curved silhouette complemented by rich wood tones, the Tola effortlessly stands out in any outdoor living space.

## Dimensions

34.1 in x 28.5 in x 30 in (Width x Depth x Height) Seat Height: 16.9 in Seat Depth: 22.5 in All measurements are approximations.

Assembly Instructions Download