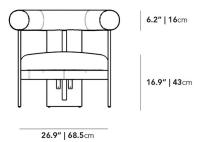

## Dimensions

34.1 in x 28.5 in x 30 in (Width x Depth x Height) Seat Height: 16.9 in Seat Depth: 22.5 in All measurements are approximations.

Assembly Instructions Download