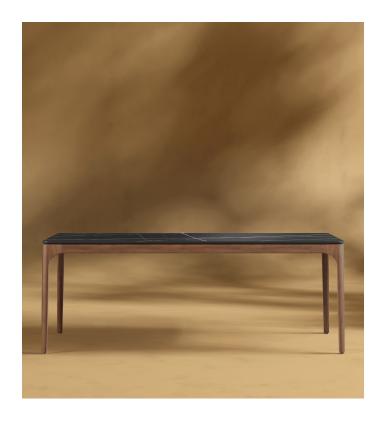

## Coppola Dining Table

Redefining the idea of form and functionality, the Coppola Dining Table is the perfect complement to any indoor or outdoor dining space. Setting the ambiance for memorable gatherings, the Coppola Dining Table features an ebony ceramic top and acacia wood legs.