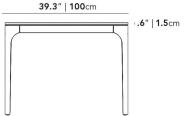

## Dimensions

70.9 in x 39.4 in x 29.5 in (Width x Depth x Height) All measurements are approximations.

Assembly Instructions Download