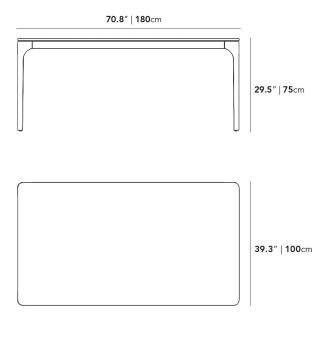

## Dimensions

70.9 in x 39.4 in x 29.5 in (Width x Depth x Height) All measurements are approximations.

Assembly Instructions Download