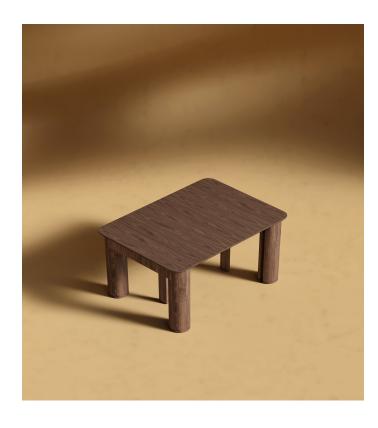

## Maia Extendable Dining **Table**

Immerse in the captivating allure of the Maia Extendable Dining Table, adorned with sculptural pillar-like legs and a sleek top featuring rounded corners. The Maia effortlessly commands attention in any dining space.

## Details

- Walnut veneer
- Rubber wood legs
- Removable leaf in walnut veneer Each leaf extension is 17.19 lbs
- Maximum of five leaf extensions
- Support legs are required when a leaf is added Can accommodate up to 10 side chairs around the table
- Assembly is required
- This product will be shipped in a wooden crate, tools are recommended for unboxing