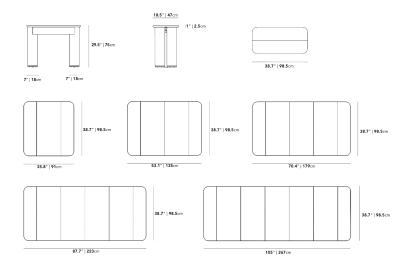

## Details

- Walnut veneer
- Rubber wood legs
- Removable leaf in walnut veneer Each leaf extension is 17.19 lbs
- Maximum of five leaf extensions
- Support legs are required when a leaf is added Can accommodate up to 10 side chairs around the table
- Assembly is required
- This product will be shipped in a wooden crate, tools are recommended for unboxing

## Dimensions

38.8 in x 18.5 in x 29.53 in (Width x Depth x Height) All measurements are approximations.

**Assembly Instructions** Download