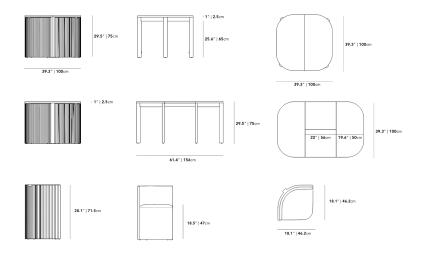

## Dimensions

39.3 in x 39.3 in x 29.5 in (Width x Depth x Height) All measurements are approximations.

Assembly Instructions