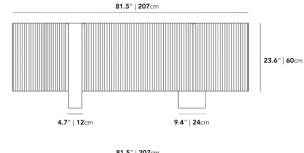

## Dimensions

81.5 in x 19 in x 29.5 in (Width x Depth x Height) All measurements are approximations.

Assembly Instructions Download

19" | 48.5cm