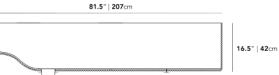

## Dimensions

81.5 in x 19 in x 29.5 in (Width x Depth x Height) All measurements are approximations.

Assembly Instructions Download

19" | 48.5cm