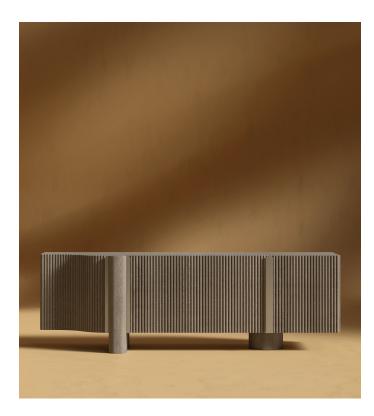

## Magnus Entryway Console

Welcome unparalleled elegance into your home with the Magnus Entryway Console, a masterpiece where functionality intertwines with elevated sophistication. This striking modern piece mesmerizes with its graceful curves, exquisite tambour accents, and champagne brushed brass handles. Every element of its design speaks to opulence and grandeur, making it a seamless blend of luxury and practical elegance for your space.

## Details

- Available in black oak veneer or grey oak veneer Includes two hidden cable cutouts in the back
- Made with California Phase 2 Compliant MDF .
- . Tambour details on front and sides
- Champagne brushed brass stainless handles •
- Includes adjustable leg leveling glides .
- . Adjustable shelves
- Soft-close hinges .
- Includes 8 foot glides •