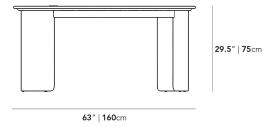

## Dimensions

63 in x 33.9 in x 29.5 in (Width x Depth x Height) All measurements are approximations.

**Assembly Instructions** Download