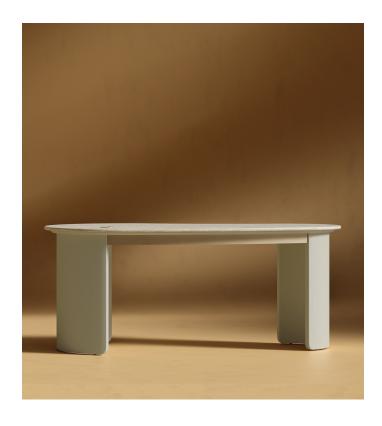

## Valerian Desk

Immerse yourself in the sophisticated allure of the Valerian Desk. A masterpiece of elegance and functionality, this exquisite desk elevates your workspace with a pristine white travertine top, perfectly complemented by an alabaster base and champagne brushed steel detailing. Thoughtfully designed with a cable management cutout, it ensures a clutter-free aesthetic, while six black adjustable foot glides provide stability on any surface.

## Details

- Available in white travertine top and alabaster base includes a cable management cutout
- Champagne brushed steel detailing Includes 6 black adjustable foot glides
- Light assembly is required
- The desk top and base will be shipped separately
- The desk top will be shipped in a wooden crate, tools are recommended for unboxing