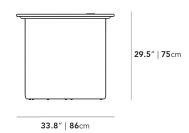

## Dimensions

63 in x 33.9 in x 29.5 in (Width x Depth x Height) All measurements are approximations.

**Assembly Instructions** Download