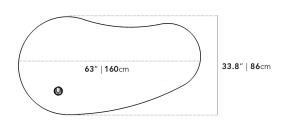

## Dimensions

63 in x 33.9 in x 29.5 in (Width x Depth x Height) All measurements are approximations.

**Assembly Instructions** Download