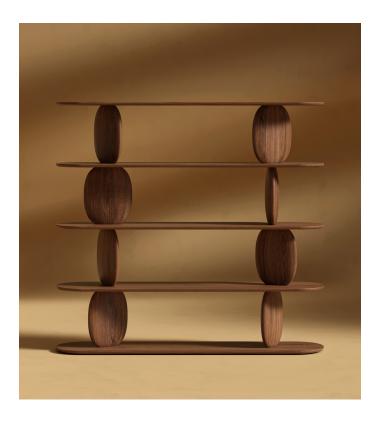

## **Orb Bookshelf**

Introducing the Orb Bookshelf, an exquisite blend of style and convenience. Available in a luxurious walnut stain, its finish complements the rich tones of the Orb Collection. A unique, stackable, and rotatable design allows for endless customization and elevated storage solutions, making it a statement piece in any sophisticated setting.

## Details

- Stained walnut veneer shelf with solid wood support .
- Unique design
- Stackable and rotatable feature Includes foot glides .
- •
- Assembly required

This product will be shipped in a wooden crate, tools are recommended for unboxing