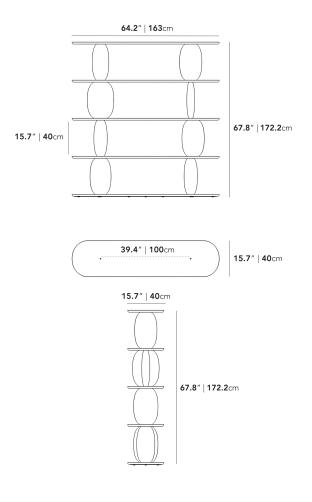

## Dimensions

64.2 in x 15.7 in x 67.8 in (Width x Depth x Height) All measurements are approximations.

Assembly Instructions Download