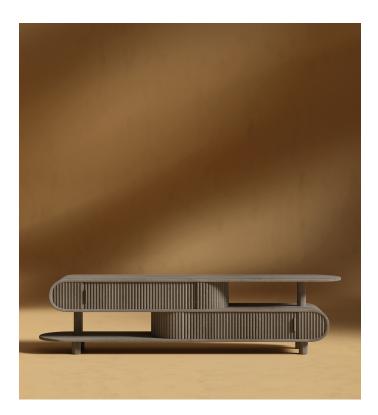

## Noelle TV Stand

Transform your living space with the Noelle TV Stand, a harmonious fusion of contemporary style and enduring elegance. This uniquely crafted piece blends curved surfaces with clean, structured lines, creating a seamless flow. Sleek tambour detailing adds texture and sophistication, while smooth sliding doors provide stylish, concealed storage.

## Details

- .
- Available in Grey Oak Veneer Includes hidden cable cutouts in the back
- Tambour detailing .
- .
- Two sliding door compartments Made with California Phase 2 Compliant MDF .
- Light assembly required .