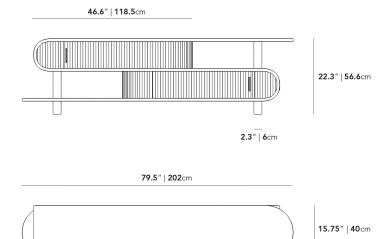

## Dimensions

79.35 in x 15.7 in x 22.3 in (Width x Depth x Height) All measurements are approximations.

Assembly Instructions Download

roveconcepts.com • 225-34 West 7th Ave, Vancouver, BC, Canada V5Y 1L6 • 1.800.705.6217